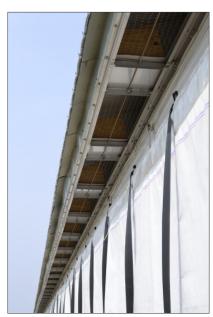

## Snow Door™: Stainless Steel Soffit Cover (Pat. No. D954,249)

Our Snow Door™ is a seasonally adjusted stainless steel soffit door that helps prevent snow infiltration into barn attic. It is resistant to corrosion and wind damage.

Details: 4' door length comprised of 1' windows that collapse to 1' overall length when open for optimal air intake. Stainless steel trim part (1"x1.5"x4') is pop riveted to door to attach to building.