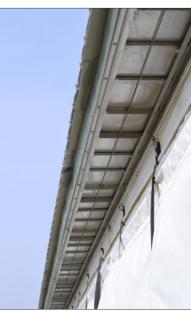

## Snow Door™: Stainless Steel Soffit Cover (Pat. No. D954,249)

Our Snow Door™ is a seasonally adjusted stainless steel soffit door that helps prevent snow infiltration into barn attic. It is resistant to corrosion and wind damage.

Details: 4' door length comprised of 1' windows that collapse to 1' overall length when open for optimal air intake. Stainless steel trim part (1"x1.5"x4') is pop riveted to door to attach to building.