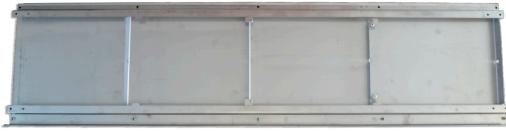

## Snow Door™ Patented Stainless Steel Soffit Cover

Part #

SDoor-4-12

SDoor-4-16

SDoor-4-17

Length

4' 4'

4'

Details: 4' door length comprised of 1' windows that collapse to 1' overall length when open for optimal air intake. Stainless steel trim part (1"x1.5"x4') is pop riveted to door to attach to building.