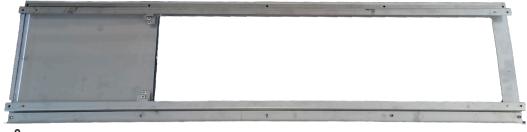

## Snow Door™ Patented Stainless Steel Soffit Cover

Part #

SDoor-4-12

SDoor-4-16

SDoor-4-17

Length

4' 4'

4'

Hand winch operated

(Curtain hardware packages available for purchase)

Width

12"

16"

17"

Open

Closed

Details: 4' door length comprised of 1' windows that collapse to 1' overall length when open for optimal air intake. Stainless steel trim part (1"x1.5"x4') is pop riveted to door to attach to building.